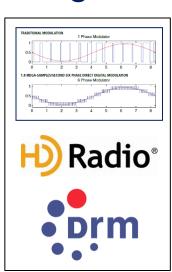

#### **Advanced DRM modes**

**Simulcast** 

20 kHz DRM

# **NX Series: All digital HD Radio**