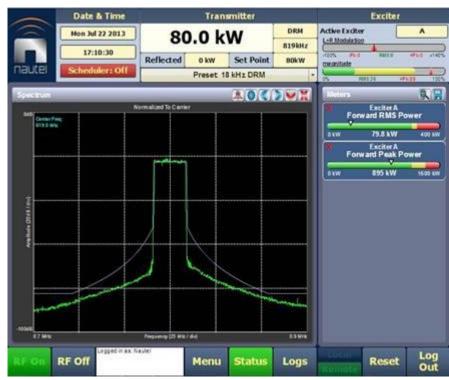

rawn in from the rear, through a disposable paper air filter.





# 5,000 AUI installed worldwide



Advanced User Interface (AUI)



NXSeries MW 5 kW-2.0 MW



NTSeries UHF



VSSeries FM 300 W-2.5 KW

> NVSeries FM 3.5 kW-88 kW



NV<sup>LT</sup>Series FM 3.5 W – 40 W



GVSeries FM 3.5 kw-88 kw

## **NX AUI Advanced Capabilities**

- Spectrum analyzer
- Impedance analyzer
- Nautel Phone Home
- HD Radio MER Metering
- Audio Player supporting Livewire,
   Shoutcast & Icecast
- SupportTLS secured SMTP servers
- SNMP traps
- Scheduler

- Network Time Protocol
- Unique OS password enabled
- Add Call Sign to AUI banner
- Multi phase PDM cancellation routine resulting in improved RF spectrum
- Summary alarms for remote interfacing
- 'take action' on audio loss

#### **Advanced DRM modes**





**Simulcast** 

20 kHz DRM



# **NX Series: All digital HD Radio**





# Easy Installation

- Pre-installed ferrite on AC cabling
- Integrated pallet
- Castors can be installed for easy positioning
- Transformer shipped installed







# Space and energy saving!





**NX** 5kW 10kW

Making Digital Broadcasting Work.



### And they're less expensive!

 The new NX 5 and 10 cost less than the XR transmitters they replace





# NX5 & NX10 Summary

 Proven, efficient, compact, advanced control and capabilities, digital.

Proven Efficient Compact Advanced Digital

20 Mega Watts NX Deployed