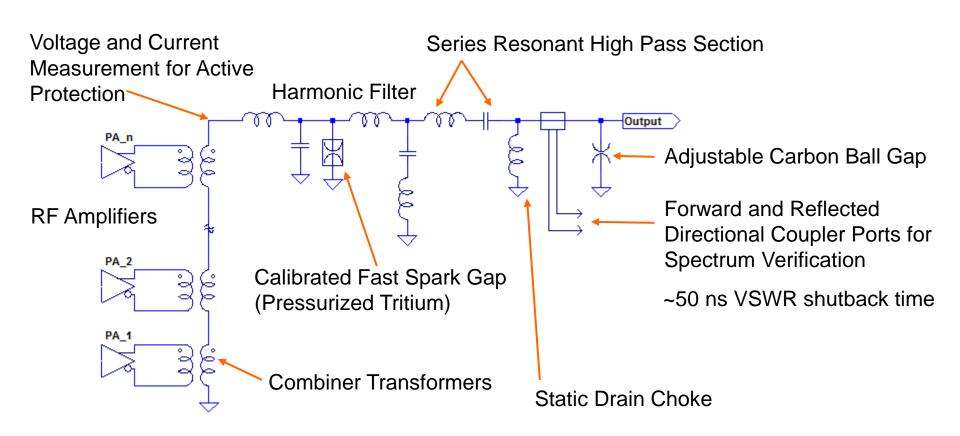

# NX5/10: Block Diagram

### **Output Network**

- The Output Network is the ONLY frequency dependent section in the NX Series.
- Consists of two T networks, with a shunt 3<sup>rd</sup> harmonic notch.
- •Frequency change may be accomplished in just a few hours.

## **Output Network**

- The Output Network is the ONLY frequency dependent section in the NX Series.
- Consists of two T networks, with a shunt 3rd harmonic notch.
- Frequency change may be accomplished in just a few hours.