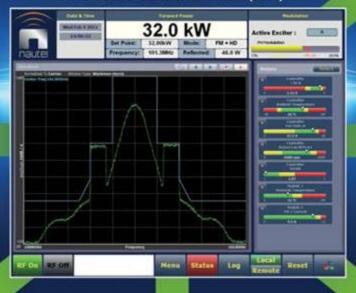

## **NX AUI Advanced Capabilities**

- Spectrum analyzer
- Impedance analyzer
- Nautel Phone Home
- HD Radio MER Metering
- Audio Player supporting Livewire,
   Shoutcast & Icecast
- SupportTLS secured SMTP servers
- SNMP traps
- Scheduler

- Network Time Protocol
- Unique OS password enabled
- Add Call Sign to AUI banner
- Multi phase PDM cancellation routine resulting in improved RF spectrum
- Summary alarms for remote interfacing
- 'take action' on audio loss