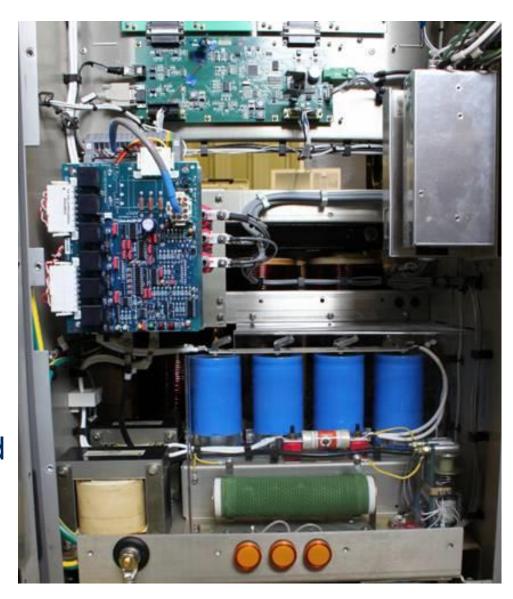

#### **Power Supplies**

- Three phase AC power fed through a high efficiency transformer.
- The 320V secondary is rectified through a phase controlled three phase rectifier bank which provides voltage control and soft start.
- Low voltage SMPS utilized for powering control logic and fans.

#### Cooling

- 2 Ball Bearing DC Fans per RF module arranged in hot pluggable trays.
- •Typical fan life is over 9 years.
- Fan operation and speed is monitored by each power module.
- •Air is drawn in from the rear, through a disposable paper air filter.