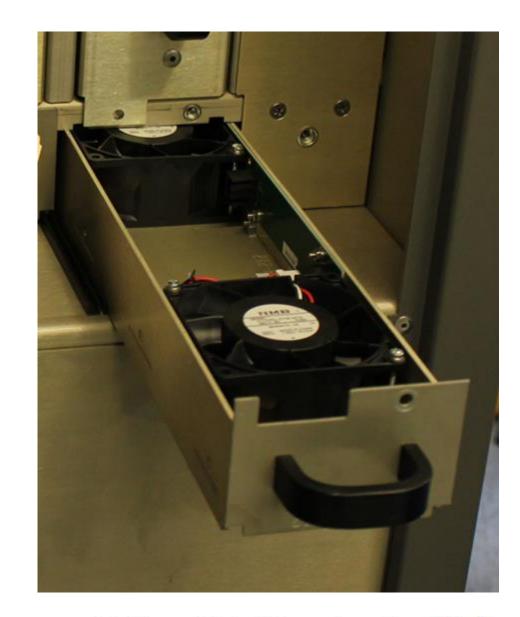

#### Cooling

- 2 Ball Bearing DC Fans per RF module arranged in hot pluggable trays.
- •Typical fan life is over 9 years.
- Fan operation and speed is monitored by each power module.
- •Air is drawn in from the rear, through a disposable paper air filter.