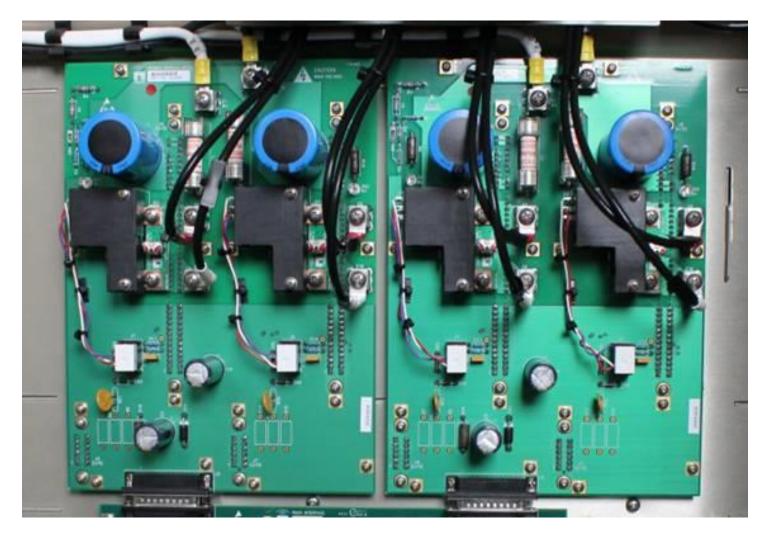

uitive AUI
- Ultra-compact
- Digital: All DRM modes + HD
   Radio





# NX5/10: Block Diagram





### **Supervision & Control**

- Interfaces two digital exciters (2<sup>nd</sup> optional)
- Provides precise and reliable RF and audio drive
- Dual AES/EBU inputs, Analog L&R, and I&Q inputs.
- Optional GPS input card for ultimate frequency accuracy.
- Parallel remote control
- Full web server TCP/IP control.



#### **RF Amplifier / Modulator Module**

98%
PA Efficiency



**200A FET's** 

Replaceable with just a screwdriver

#### **Modulator**

- Broadband with no adjustments
- Hot pluggable
- Heavy gold connectors both sides

#### **RF Amplifier**

- Heat sink is 2.5x required size
- Balanced RS422 modulator and RF drive.



#### **Series Combiner**





#### **Power Module Interface**





### **Output Network**

- The Output Network is the ONLY frequency dependent section in the NX Series.
- Consists of two T networks, with a shunt 3<sup>rd</sup> harmonic notch.
- •Frequency change may be accomplished in just a few hours.





Making Digital Broadcasting Work.

## **Output Network**

- The Output Network is the ONLY frequency dependent section in the NX Series.
- Consists of two T networks, with a shunt 3rd harmonic notch.
- Frequency change may be accomplished in just a few hours.

NX 5kW 10kW





#### **Combiner/Filter & Transient Protection**





#### **Power Supplies**

- Three phase AC power fed through a high efficiency transformer.
- The 320V secondary is rectified through a phase controlled three phase rectifier bank which provides voltage control and soft sta