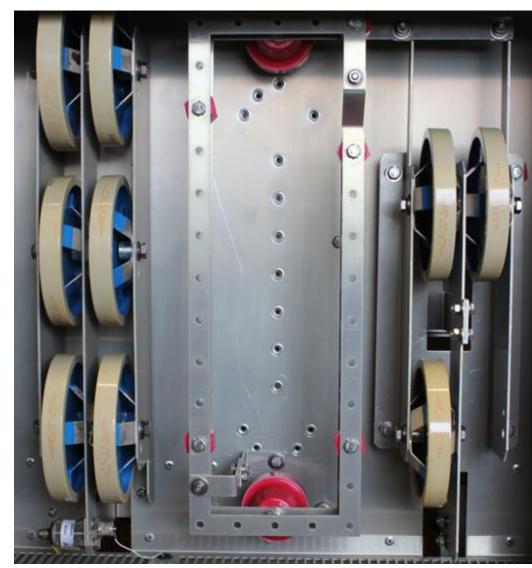

rewdriver

#### **Modulator**

- Broadband with no adjustments
- Hot pluggable
- Heavy gold connectors both sides

#### **RF Amplifier**

- Heat sink is 2.5x required size
- Balanced RS422 modulator and RF drive.



#### **Series Combiner**





#### **Power Module Interface**





### **Output Network**

- The Output Network is the ONLY frequency dependent section in the NX Series.
- Consists of two T networks, with a shunt 3<sup>rd</sup> harmonic notch.
- •Frequency change may be accomplished in just a few hours.





Making Digital Broadcasting Work.

## **Output Network**

- The Output Network is the ONLY frequency dependent section in the NX Series.
- Consists of two T networks, with a shunt 3rd harmonic notch.
- Frequency change may be accomplished in just a few hours.

NX 5kW 10kW





#### **Combiner/Filter & Transient Protection**





#### **Power Supplies**

- Three phase AC power fed through a high efficiency transformer.
- The 320V secondary is rectified through a phase controlled three phase rectifier bank which provides voltage control and soft start.
- Low voltage SMPS utilized for powering control logic and fans.





#### **NX10** Power Transformer



Standard 208V and 380V/480V configurations available



#### Cooling

- 2 Ball Bearing DC Fans per RF module arranged in hot pluggable trays.
- •Typical fan life is over 9 years.
- Fan operation and speed is monitored by each power module.
- •Air is drawn in from the rear, through a disposable paper air filter.





# 5,000 AUI installed worldwide



Advanced User Interface (AUI)



NXSeries MW 5 kW-2.0 MW