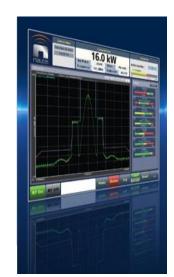

## **NX AUI Advanced Capabilities**

- Spectrum analyzer
- Impedance analyzer
- Nautel Phone Home
- HD Radio MER Metering
- Audio Player supporting Livewire,
   Shoutcast & Icecast
- SupportTLS secured SMTP servers
- SNMP traps
- Scheduler