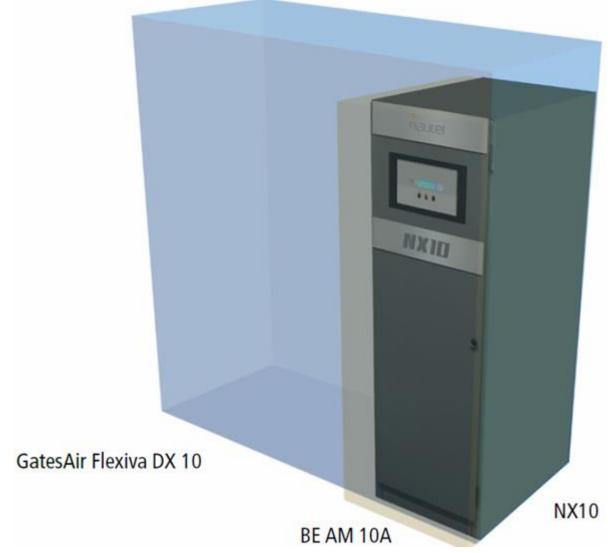

W



GVSeries FM 3.5 kw-88 kw

## **NX AUI Advanced Capabilities**

- Spectrum analyzer
- Impedance analyzer
- Nautel Phone Home
- HD Radio MER Metering
- Audio Player supporting Livewire,
   Shoutcast & Icecast
- SupportTLS secured SMTP servers
- SNMP traps
- Scheduler

- Network Time Protocol
- Unique OS password enabled
- Add Call Sign to AUI banner
- Multi phase PDM cancellation routine resulting in improved RF spectrum
- Summary alarms for remote interfacing
- 'take action' on audio loss

#### **Advanced DRM modes**





**Simulcast** 

20 kHz DRM



# **NX Series: All digital HD Radio**





# Easy Installation

- Pre-installed ferrite on AC cabling
- Integrated pallet
- Castors can be installed for easy positioning
- Transformer shipped installed







# Space and energy saving!





**NX** 5kW 10kW

Making Digital Broadcasting Work.



### And they're less expensive!

 The new NX 5 and 10 cost less than the XR transmitters they replace





# NX5 & NX10 Summary

 Proven, efficient, compact, advanced control and capabilities, digital.

Proven Efficient Compact Advanced Digital

20 Mega Watts NX Deployed