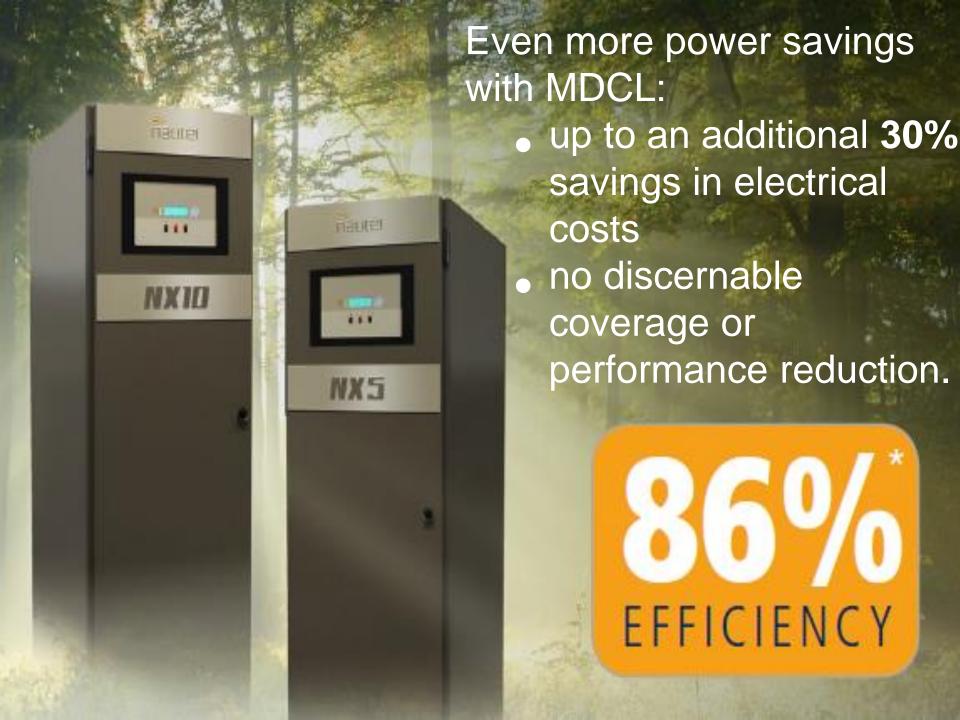

# NX5 & NX10 Summary

 Proven, efficient, compact, advanced control and capabilities, digital.

Proven Efficient Compact Advanced Digital

20 Mega Watts NX Deployed