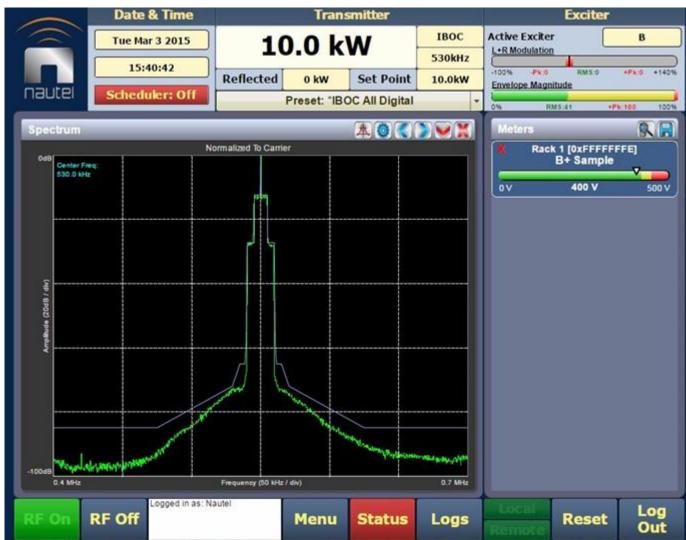

000 AUI installed worldwide



Advanced User Interface (AUI)



NXSeries MW 5 kW-2.0 MW



NTSeries UHF



VSSeries FM 300 W-2.5 KW

> NVSeries FM 3.5 kW-88 kW



NV<sup>LT</sup>Series FM 3.5 W – 40 W



GVSeries FM 3.5 kw-88 kw

## **NX AUI Advanced Capabilities**

- Spectrum analyzer
- Impedance analyzer
- Nautel Phone Home
- HD Radio MER Metering
- Audio Player supporting Livewire,
   Shoutcast & Icecast
- SupportTLS secured SMTP servers
- SNMP traps
- Scheduler

- Network Time Protocol
- Unique OS password enabled
- Add Call Sign to AUI banner
- Multi phase PDM cancellation routine resulting in improved RF spectrum
- Summary alarms for remote interfacing
- 'take action' on audio loss

#### **Advanced DRM modes**





**Simulcast** 

20 kHz DRM



# **NX Series: All digital HD Radio**





# Easy Installation

- Pre-installed ferrite on AC cabling
- Integrated pallet
- Castors can be installed for easy positioning
- Transformer shipped installed







# Space and energy saving!





**NX** 5kW 10kW

Making Digital Broadcasting Work.



### And they're less expensive!

 The new NX 5 and 10 cost less than the XR transmitters they replace





# NX5 & NX10 Summary

 Proven, efficient, compact, advanced control and capabilities, digital.

Proven Efficient Compact Advanced Digital

20 Mega Watts NX Deployed