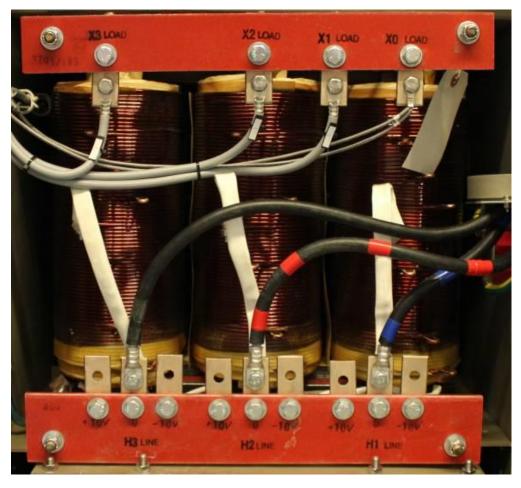

#### **NX10** Power Transformer

Standard 208V and 380V/480V configurations available