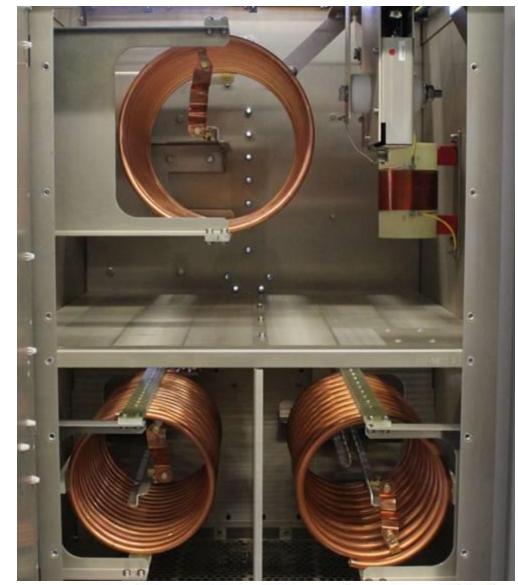

### **Output Network**

- The Output Network is the ONLY frequency dependent section in the NX Series.
- Consists of two T networks, with a shunt 3<sup>rd</sup> harmonic notch.
- •Frequency change may be accomplished in just a few hours.

## **Output Network**

- The Output Network is the ONLY frequency dependent section in the NX Series.
- Consists of two T networks, with a shunt 3rd harmonic notch.
- Frequency change may be accomplished in just a few hours.