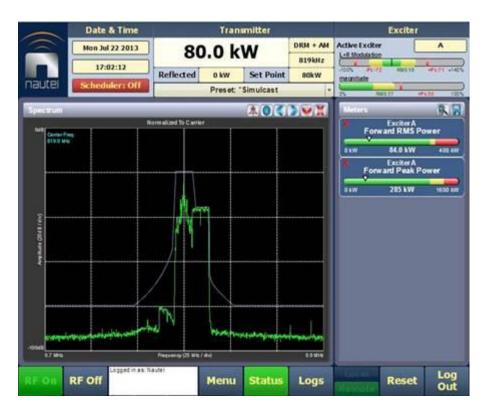

# 5,000 AUI installed worldwide

Advanced User Interface (AUI)

NXSeries MW 5 kW-2.0 MW

NTSeries UHF

VSSeries FM 300 W-2.5 KW

> NVSeries FM 3.5 kW-88 kW

NV<sup>LT</sup>Series FM 3.5 W – 40 W

GVSeries FM 3.5 kw-88 kw

## **NX AUI Advanced Capabilities**

- Spectrum analyzer
- Impedance analyzer
- Nautel Phone Home
- HD Radio MER Metering
- Audio Player supporting Livewire,
   Shoutcast & Icecast
- SupportTLS secured SMTP servers
- SNMP traps
- Scheduler

- Network Time Protocol
- Unique OS password enabled
- Add Call Sign to AUI banner
- Multi phase PDM cancellation routine resulting in improved RF spectrum
- Summary alarms for remote interfacing
- 'take action' on audio loss