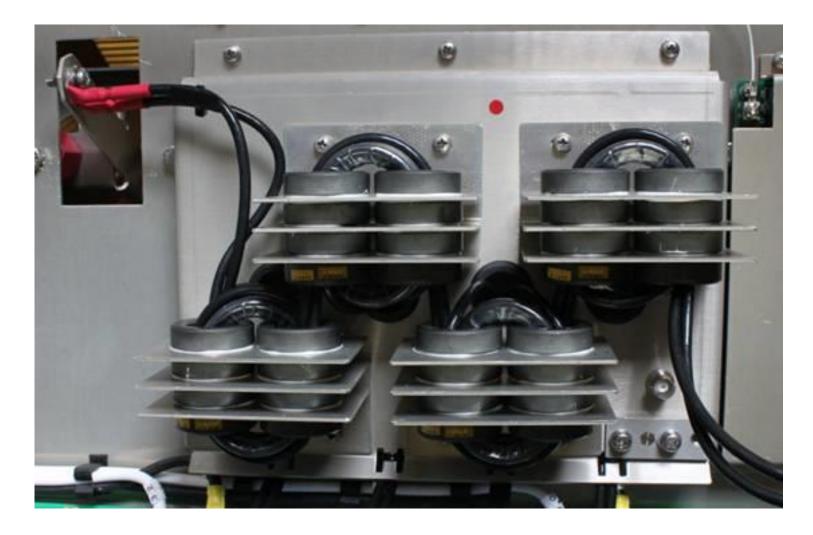

#### **RF Amplifier / Modulator Module**

98%
PA Efficiency

**200A FET's** 

Replaceable with just a screwdriver

#### **Modulator**

- Broadband with no adjustments
- Hot pluggable
- Heavy gold connectors both sides

#### **RF Amplifier**

- Heat sink is 2.5x required size
- Balanced RS422 modulator and RF drive.