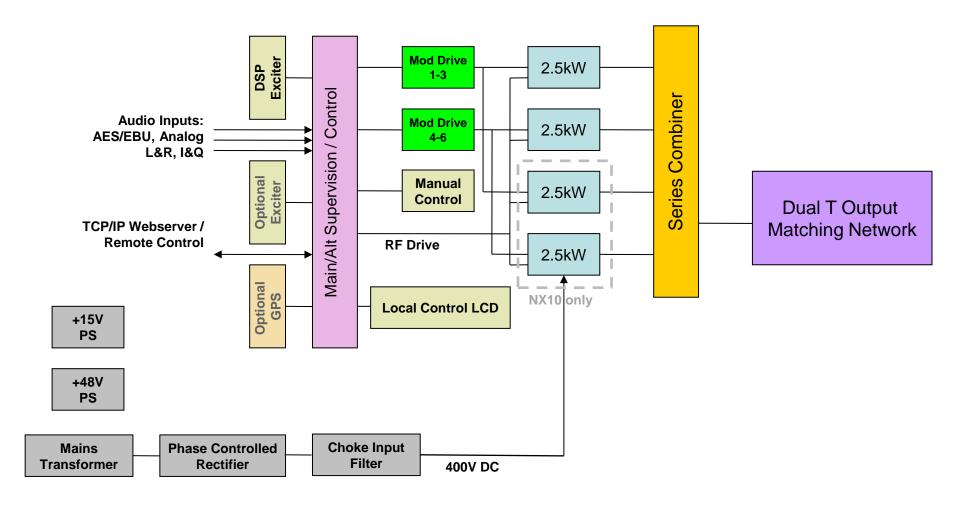

# NX5/10: Block Diagram

### **Supervision & Control**

- Interfaces two digital exciters (2<sup>nd</sup> optional)
- Provides precise and reliable RF and audio drive
- Dual AES/EBU inputs, Analog L&R, and I&Q inputs.
- Optional GPS input card for ultimate frequency accuracy.
- Parallel remote control
- Full web server TCP/IP control.

#### **RF Amplifier / Modulator Module**

98%
PA Efficiency

**200A FET's** 

Replaceable with just a screwdriver

#### **Modulator**

- Broadband with no adjustments
- Hot pluggable
- Heavy gold connectors both sides

#### **RF Amplifier**

- Heat sink is 2.5x required size
- Balanced RS422 modulator and RF drive.

#### **Series Combiner**

#### **Power Module Interface**

### **Output Network**

- The Output Network is the ONLY frequency dependent section in the NX Series.
- Consists of two T networks, with a shunt 3<sup>rd</sup> harmonic notch.
- •Frequency change may be accomplished in just a few hours.