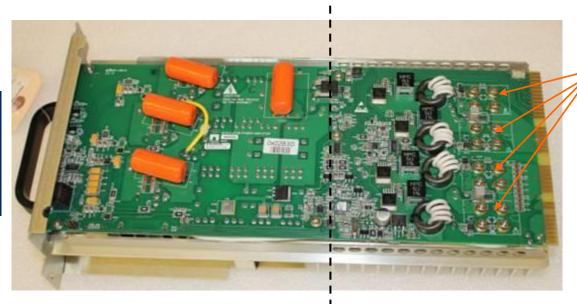

#### **RF Amplifier / Modulator Module**

98%
PA Efficiency

**200A FET's** 

Replaceable with just a screwdriver

#### **Modulator**

- Broadband with no adjustments
- Hot pluggable
- Heavy gold connectors both sides

#### **RF Amplifier**

- Heat sink is 2.5x required size
- Balanced RS422 modulator and RF drive.