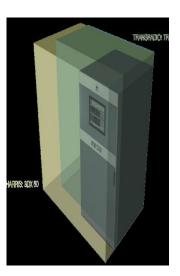

all Sign to AUI banner
- Multi phase PDM cancellation routine resulting in improved RF spectrum
- Summary alarms for remote interfacing
- 'take action' on audio loss

#### **Advanced DRM modes**





**Simulcast** 

20 kHz DRM



# **NX Series: All digital HD Radio**





# Easy Installation

- Pre-installed ferrite on AC cabling
- Integrated pallet
- Castors can be installed for easy positioning
- Transformer shipped installed







# Space and energy saving!





**NX** 5kW 10kW

Making Digital Broadcasting Work.



### And they're less expensive!

 The new NX 5 and 10 cost less than the XR transmitters they replace





# NX5 & NX10 Summary

 Proven, efficient, compact, advanced control and capabilities, digital.

Proven Efficient Compact Advanced Digital

20 Mega Watts NX Deployed