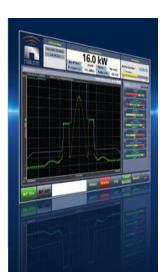

## **NX AUI Advanced Capabilities**

- Spectrum analyzer
- Impedance analyzer
- Nautel Phone Home
- HD Radio MER Metering
- Audio Player supporting Livewire,
   Shoutcast & Icecast
- SupportTLS secured SMTP servers
- SNMP traps
- Scheduler